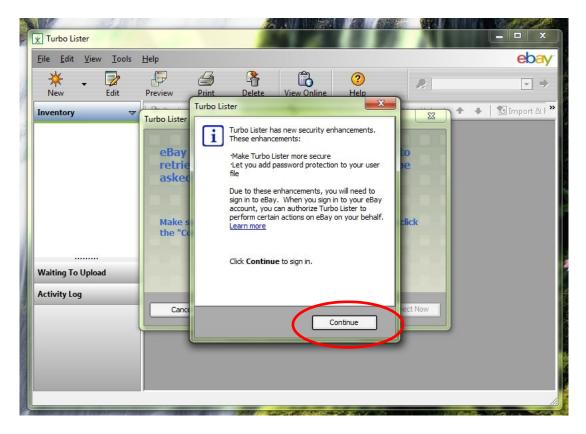

11. Click "connect now" to connect your ebay account to Turbo Lister.

12. If this message pops up, just click "continue."

13. Type in your ebay username and password. Then click "sign in."

| For security<br>perform cer | r purposes, Turbo Lister does not store your eBay password. You must sign in to authorize Turbo List<br>tain actions on eBay on your behalf.           | ter to |
|-----------------------------|--------------------------------------------------------------------------------------------------------------------------------------------------------|--------|
|                             | Sign in Connect Turbo Lister to your eBay account. Email or username nowthatsthrifty If you recently changed your eBay User ID, sign in here. Password | E      |
|                             | Sign in                                                                                                                                                |        |