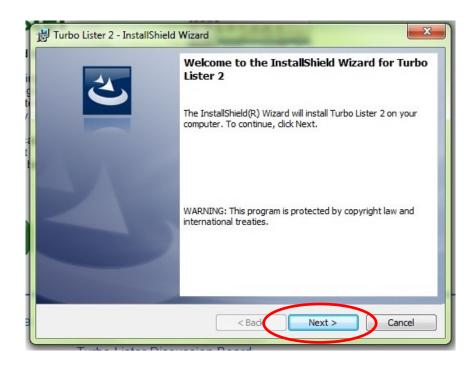

2. Once you click on the download, this box will appear. You will need to click "Next."

3. Read through the license agreement. Then, you need to click the bubble next to "I accept the terms in the license agreement." Click, "Next"