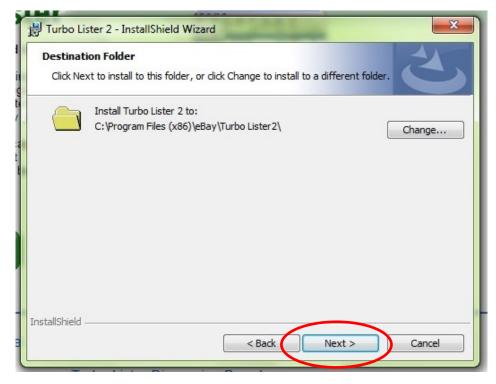

5. Next, you can choose where you want your computer to house your Turbo Lister files. You can leave it to the selected file or change it. We left ours to the default folder. Then, click "next."

6. Now, you will be able to install Turbo Lister. Click "Install."