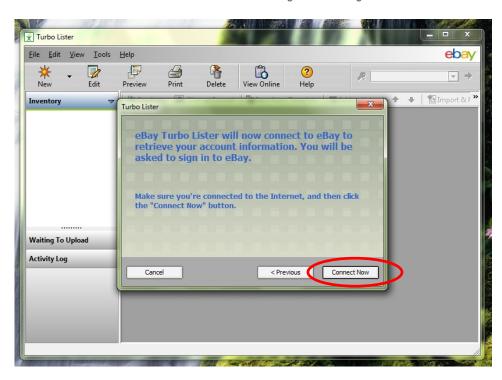

11. Click "connect now" to connect your ebay account to Turbo Lister.

12. If this message pops up, just click "continue."

13. Type in your ebay username and password. Then click "sign in."

| For security<br>perform cer | r purposes, Turbo Lister does not store your eBay password. You must sign in to authorize Turbo List<br>tain actions on eBay on your behalf.           | ter to |
|-----------------------------|--------------------------------------------------------------------------------------------------------------------------------------------------------|--------|
|                             | Sign in Connect Turbo Lister to your eBay account. Email or username nowthatsthrifty If you recently changed your eBay User ID, sign in here. Password | E      |
|                             | Sign in                                                                                                                                                |        |