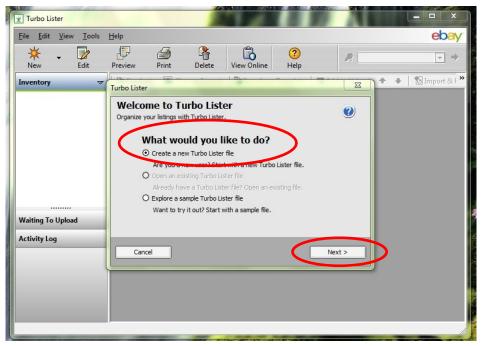

9. Whether you chose to work on it right away or later, you will see this welcome message. You will want to click the bubble next to "create a new Turbo Lister file" and then click "next."

nowthatsthrifty.com