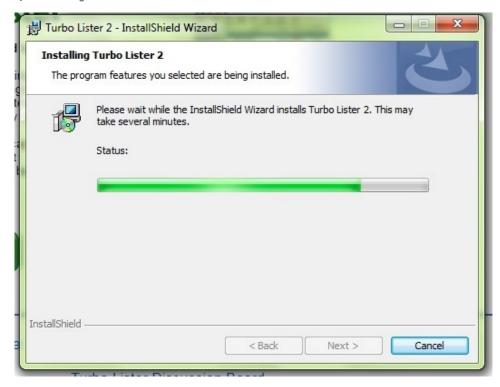

|                                                    |
|                                                                    |                                                    |
|                                                                    |                                                    |
|                                                                    |                                                    |
| stallShield                                                        |                                                    |
|                                                                    | < Back Install Cancel                              |

7. Now, you will have to wait for Turbo Lister to install.



## Turbo Lister Installation Guide

8. Once it finishes installing, you have the option to launch the program. If you are planning on working on Turbo Lister right away, check the box that says "Launch the program" and click "finish." If you are going to work on it later, just click "finish."

| 🗒 Turbo Lister 2 - InstallShield | Wizard                                                                                                  |
|----------------------------------|---------------------------------------------------------------------------------------------------------|
| 3                                | InstallShield Wizard Completed                                                                          |
|                                  | The InstallShield Wizard has successf