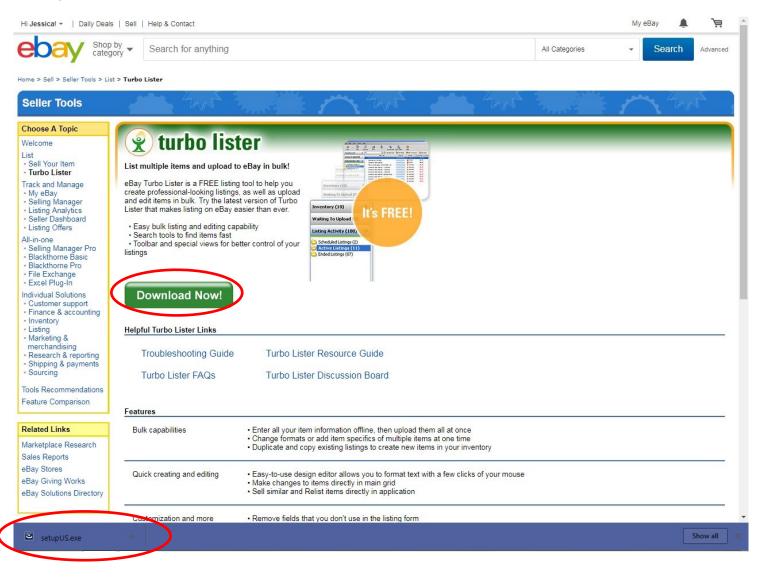

## Turbo Lister Installation Guide

After you download Turbo Lister from <u>here</u>, you will need to install it.

1. After you click "Download Now!," you will need to click on your download. I am using Google Chrome, so my downloads appear at the bottom of the screen.