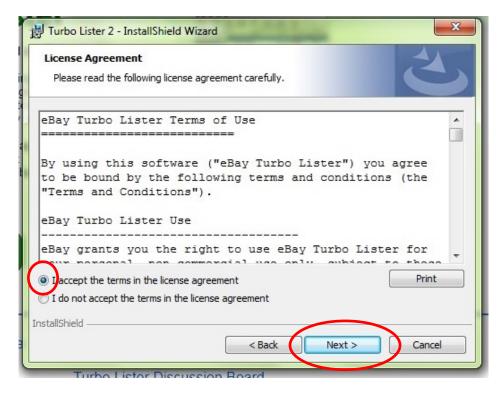

2. Once you click on the download, this box will appear. You will need to click "Next."

3. Read through the license agreement. Then, you need to click the bubble next to "I accept the terms in the license agreement." Click, "Next"