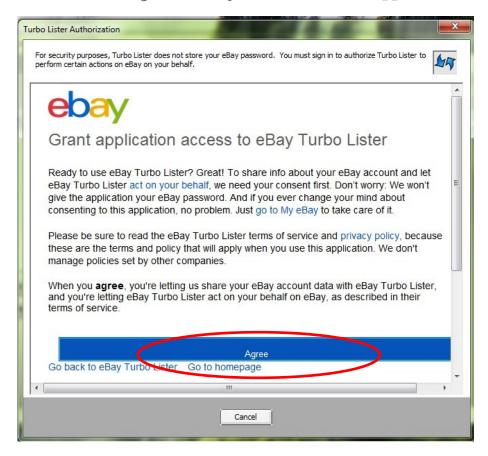

nowthatsthrifty.com

14. After you have signed in, you will need to grant access to ebay to share info to Turbo Lister. Click "Agree" after you have read the application.

15. The contact information box will come up. It probably will already be filled in. Go over it and make sure the info is correct and then click "next." Now, you are finished installing it.