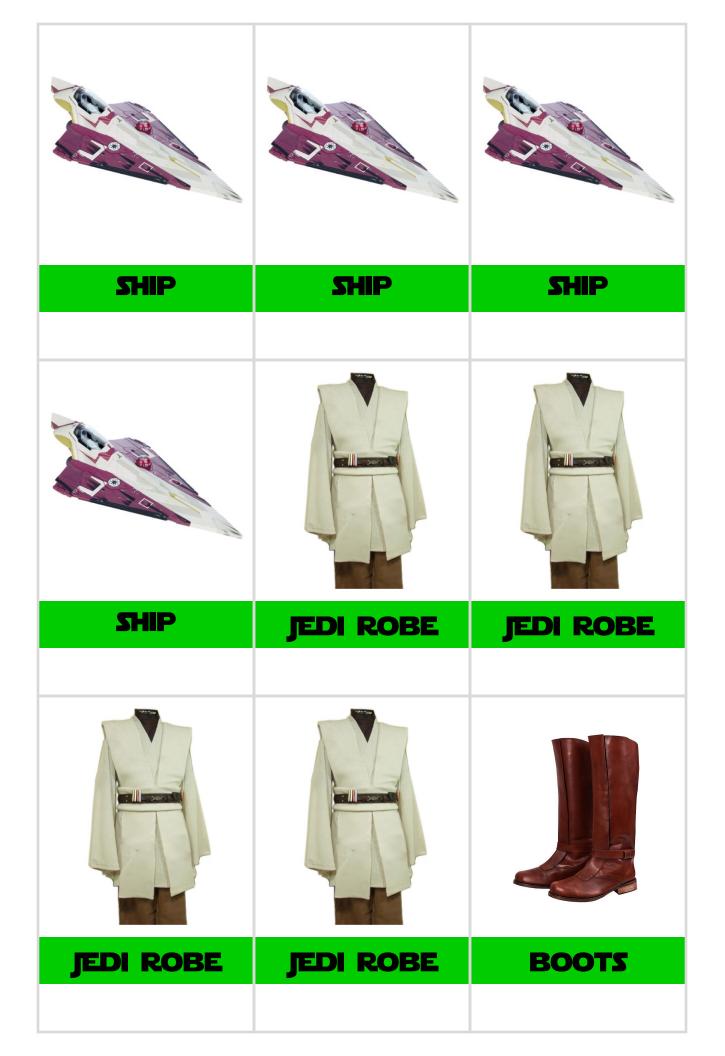

Notes:

These cards should be printed double-sided on white 8.5" x 11" card stock.

You will then have to use a paper cutter or scissors to cut them apart.

| BLASTER | BLASTER | BLASTER |
|---------|---------|---------|
|         |         |         |
|         |         |         |
| BLASTER | SHIP    | SHIP    |
|         |         |         |
|         |         |         |
| SHIP    | SHIP    | VEST    |
|         |         |         |

| VEST       | VEST       | VEST       |
|------------|------------|------------|
|            |            |            |
|            |            |            |
| LIGHTSABER | LIGHTSABER | LIGHTSABER |
|            |            |            |
|            |            |            |
| LIGHTSABER | HELMET     | HELMET     |
|            |            |            |