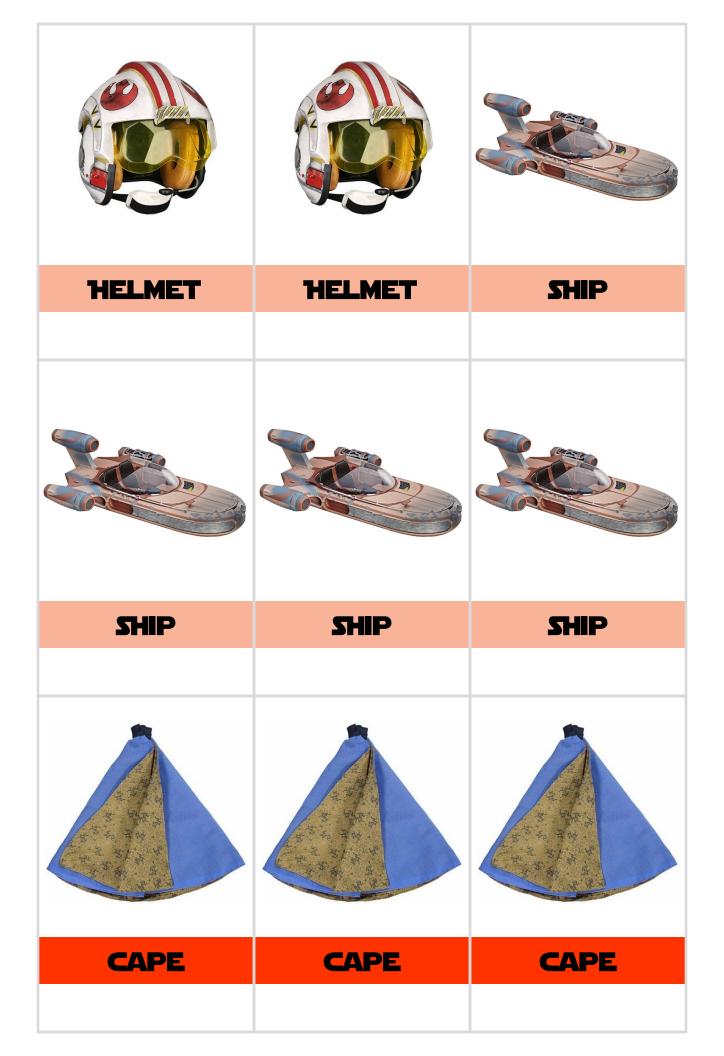

Notes:

These cards should be printed double-sided on white 8.5" x 11" card stock.

You will then have to use a paper cutter or scissors to cut them apart.

| BLASTER | BLASTER | BLASTER |
|---------|---------|---------|
|         |         |         |
|         |         |         |
| BLASTER | SHIP    | SHIP    |
|         |         |         |
|         |         |         |
| SHIP    | SHIP    | VEST    |
|         |         |         |

| VEST       | VEST       | VEST       |
|------------|------------|------------|
|            |            |            |
|            |            |            |
| LIGHTSABER | LIGHTSABER | LIGHTSABER |
|            |            |            |
|            |            |            |
| LIGHTSABER | HELMET     | HELMET     |
|            |            |            |

| CAPE       | HELMET     | HELMET     |
|------------|------------|------------|
|            |            |            |
|            |            |            |
| HELMET     | HELMET     | CLOUD CITY |
|            |            |            |
|            |            |            |
| CLOUD CITY | CLOUD CITY | CLOUD CITY |
|            |            |            |